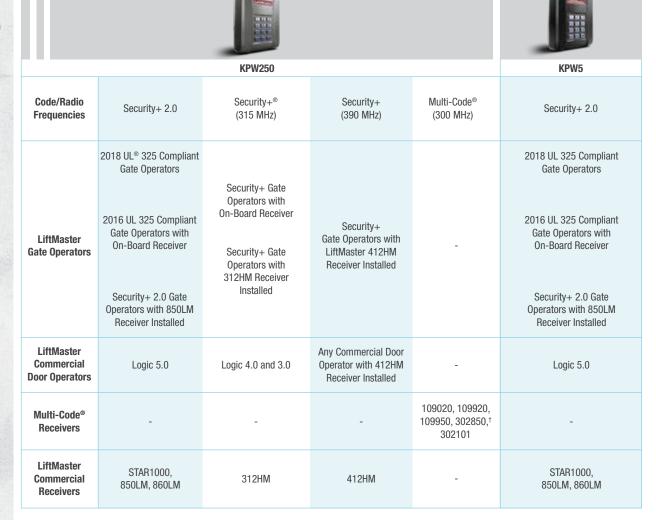

## **KPW250/KPW5 COMPATIBILITY CHART**

For more information, please visit www.devancocanada.com or call toll free at 1-855-931-3334

\*Only available when paired with LiftMaster UL® 325 Listed Gate Operators with burgundy control boards.

\*\*Party mode (gate hold open) feature on all LiftMaster Gate Operators with new firmware 4.2.

1302850—jumper must be set to Multi-Code 300 MHz.

© 2022 The Chamberlain Group LLC.. All Rights Reserved. LiftMaster, the LiftMaster logo, myQ and the myQ logo are registered trademarks of The Chamberlain Group LLC.
300 Windsor Drive, Oak Brook, IL 60523